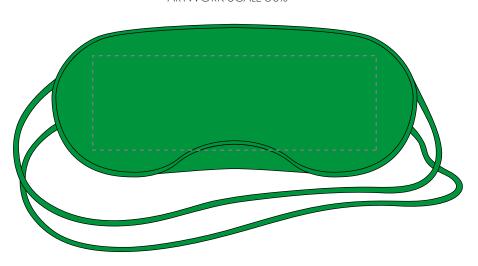

## ARTWORK SCALE 50%

ARTWORK SCALE 100% Max print area: 150mm x 50mm

The dashed line is to demonstrate print area and will not appear on your printed item